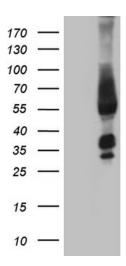

# **Product images:**

HEK293T cells were transfected with the pCMV6-ENTRY control (Left lane) or pCMV6-ENTRY FAM170A ([RC219166], Right lane) cDNA for 48 hrs and lysed. Equivalent amounts of cell lysates (5 ug per lane) were separated by SDS-PAGE and immunoblotted with anti-FAM170A (1:2000). Positive lysates [LY405332] (100ug) and [LC405332] (20ug) can be purchased separately from OriGene.