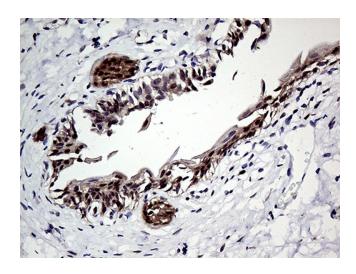

Immunohistochemical staining of paraffinembedded Human bladder tissue within the normal limits using anti-ZNF329 mouse monoclonal antibody. (Heat-induced epitope retrieval by 1mM EDTA in 10mM Tris buffer (pH8.5) at 120°C for 3min, TA809584) (1:2000)