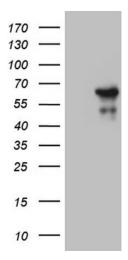

## **Product images:**

HEK293T cells were transfected with the pCMV6-ENTRY control (Cat# [PS100001], Left lane) or pCMV6-ENTRY ZNF329 (Cat# [RC208229], Right lane) cDNA for 48 hrs and lysed. Equivalent amounts of cell lysates (5 ug per lane) were separated by SDS-PAGE and immunoblotted with anti-ZNF329 (Cat# TA809584)(1:2000). Positive lysates [LY411189] (100ug) and [LC411189] (20ug) can be purchased separately from OriGene.