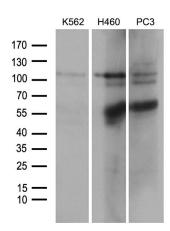

Western blot analysis of extracts (35ug) from 3 different cell lines by using anti-OTUD7B monoclonal antibody (1:500).