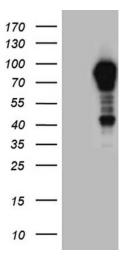

## **Product images:**

HEK293T cells were transfected with the pCMV6-ENTRY control (Left lane) or pCMV6-ENTRY OTUD7B ([RC209932], Right lane) cDNA for 48 hrs and lysed. Equivalent amounts of cell lysates (5 ug per lane) were separated by SDS-PAGE and immunoblotted with anti-OTUD7B (1:2000). Positive lysates [LY412591] (100ug) and [LC412591] (20ug) can be purchased separately from OriGene.