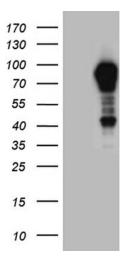

# **Product images:**

HEK293T cells were transfected with the pCMV6-ENTRY control (Left lane) or pCMV6-ENTRY OTUD7B ([RC209932], Right lane) cDNA for 48 hrs and lysed. Equivalent amounts of cell lysates (5 ug per lane) were separated by SDS-PAGE and immunoblotted with anti-OTUD7B (1:2000). Positive lysates [LY412591] (100ug) and [LC412591] (20ug) can be purchased separately from OriGene.