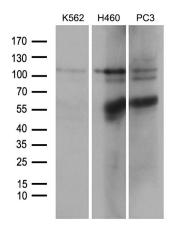

Western blot analysis of extracts (35ug) from 3 different cell lines by using anti-OTUD7B monoclonal antibody (1:500).