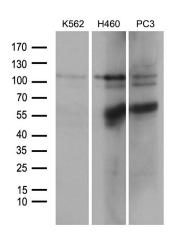

Western blot analysis of extracts (35ug) from 3 different cell lines by using anti-OTUD7B monoclonal antibody (1:500).