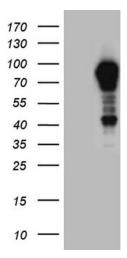

## **Product images:**

HEK293T cells were transfected with the pCMV6-ENTRY control (Left lane) or pCMV6-ENTRY OTUD7B ([RC209932], Right lane) cDNA for 48 hrs and lysed. Equivalent amounts of cell lysates (5 ug per lane) were separated by SDS-PAGE and immunoblotted with anti-OTUD7B (1:2000). Positive lysates [LY412591] (100ug) and [LC412591] (20ug) can be purchased separately from OriGene.