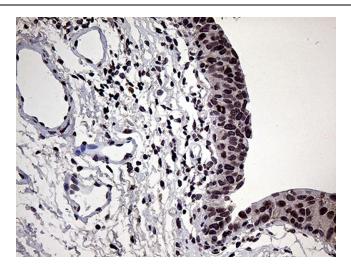

Immunohistochemical staining of paraffinembedded Human bladder tissue within the normal limits using anti-POLR3H mouse monoclonal antibody. (Heat-induced epitope retrieval by 1mM EDTA in 10mM Tris buffer (pH8.5) at 120°C for 3min, [TA809432]) (1:150)