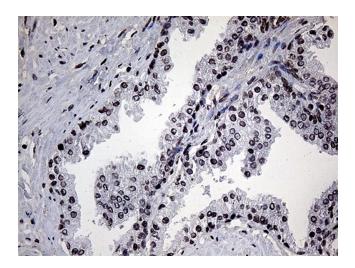

Immunohistochemical staining of paraffinembedded Carcinoma of Human prostate tissue using anti-POLR3H mouse monoclonal antibody. (Heat-induced epitope retrieval by 1mM EDTA in 10mM Tris buffer (pH8.5) at 120°C for 3min, [TA809432]) (1:150)