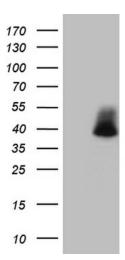

# **Product images:**

HEK293T cells were transfected with the pCMV6-ENTRY control (Cat# [PS100001], Left lane) or pCMV6-ENTRY POLR3H (Cat# [RC220534], Right lane) cDNA for 48 hrs and lysed. Equivalent amounts of cell lysates (5 ug per lane) were separated by SDS-PAGE and immunoblotted with anti-POLR3H (Cat# [TA809432])(1:2000). Positive lysates [LY408616] (100ug) and [LC408616] (20ug) can be purchased separately from OriGene.