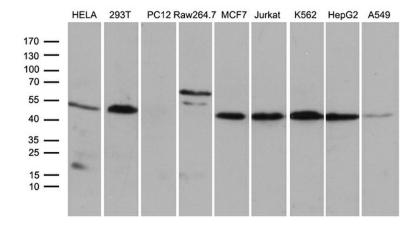

Western blot analysis of extracts (35ug) from 9 different cell lines by using anti-STX18 monoclonal antibody (1:500).