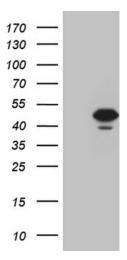

## **Product images:**

HEK293T cells were transfected with the pCMV6-ENTRY control (Left lane) or pCMV6-ENTRY STX18 ([RC201016], Right lane) cDNA for 48 hrs and lysed. Equivalent amounts of cell lysates (5 ug per lane) were separated by SDS-PAGE and immunoblotted with anti-STX18 (1:2000). Positive lysates [LY413750] (100ug) and [LC413750] (20ug) can be purchased separately from OriGene.