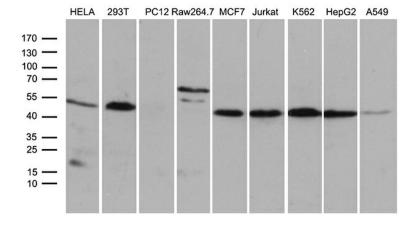

Western blot analysis of extracts (35ug) from 9 different cell lines by using anti-STX18 monoclonal antibody (1:500).