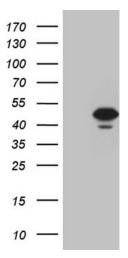

## **Product images:**

HEK293T cells were transfected with the pCMV6-ENTRY control (Left lane) or pCMV6-ENTRY STX18 ([RC201016], Right lane) cDNA for 48 hrs and lysed. Equivalent amounts of cell lysates (5 ug per lane) were separated by SDS-PAGE and immunoblotted with anti-STX18 (1:2000). Positive lysates [LY413750] (100ug) and [LC413750] (20ug) can be purchased separately from OriGene.