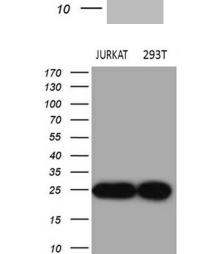

Western blot analysis of extracts (35ug) from 2 different cell lines by using anti-DIRAS2 monoclonal antibody (1:500).

This product is to be used for laboratory only. Not for diagnostic or therapeutic use. ©2023 OriGene Technologies, Inc., 9620 Medical Center Drive, Ste 200, Rockville, MD 20850, US