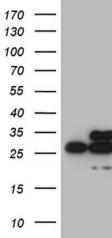

## **Product images:**

HEK293T cells were transfected with the pCMV6-ENTRY control (Left lane) or pCMV6-ENTRY DIRAS2 ([RC200740], Right lane) cDNA for 48 hrs and lysed. Equivalent amounts of cell lysates (5 ug per lane) were separated by SDS-PAGE and immunoblotted with anti-DIRAS2 (1:2000). Positive lysates [LY413684] (100ug) and [LC413684] (20ug) can be purchased separately from OriGene.