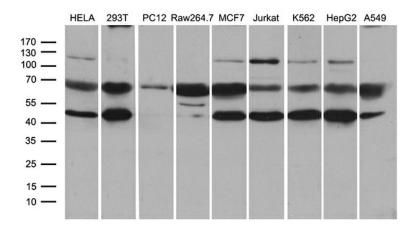

Western blot analysis of extracts (35ug) from 9 different cell lines by using anti-STX18 monoclonal antibody (1:500).

This product is to be used for laboratory only. Not for diagnostic or therapeutic use. ©2022 OriGene Technologies, Inc., 9620 Medical Center Drive, Ste 200, Rockville, MD 20850, US