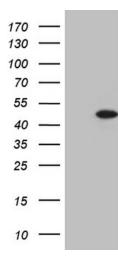

## **Product images:**

HEK293T cells were transfected with the pCMV6-ENTRY control (Left lane) or pCMV6-ENTRY STX18 ([RC201016], Right lane) cDNA for 48 hrs and lysed. Equivalent amounts of cell lysates (5 ug per lane) were separated by SDS-PAGE and immunoblotted with anti-STX18 (1:2000). Positive lysates [LY413750] (100ug) and [LC413750] (20ug) can be purchased separately from OriGene.