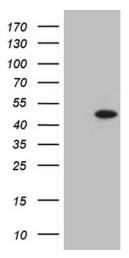

## **Product images:**

HEK293T cells were transfected with the pCMV6-ENTRY control (Left lane) or pCMV6-ENTRY STX18 ([RC201016], Right lane) cDNA for 48 hrs and lysed. Equivalent amounts of cell lysates (5 ug per lane) were separated by SDS-PAGE and immunoblotted with anti-STX18 (1:2000). Positive lysates [LY413750] (100ug) and [LC413750] (20ug) can be purchased separately from OriGene.