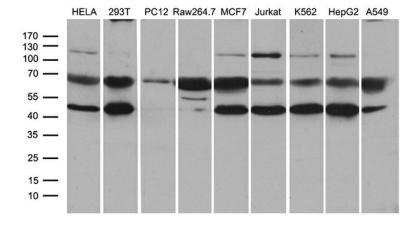

Western blot analysis of extracts (35ug) from 9 different cell lines by using anti-STX18 monoclonal antibody (1:500).