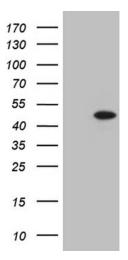

# **Product images:**

HEK293T cells were transfected with the pCMV6-ENTRY control (Left lane) or pCMV6-ENTRY STX18 ([RC201016], Right lane) cDNA for 48 hrs and lysed. Equivalent amounts of cell lysates (5 ug per lane) were separated by SDS-PAGE and immunoblotted with anti-STX18 (1:2000). Positive lysates [LY413750] (100ug) and [LC413750] (20ug) can be purchased separately from OriGene.