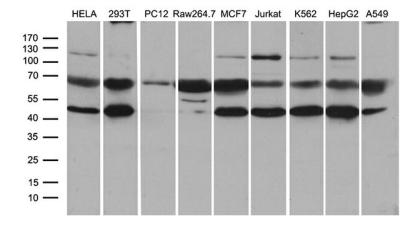

Western blot analysis of extracts (35ug) from 9 different cell lines by using anti-STX18 monoclonal antibody (1:500).