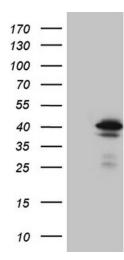

## **Product images:**

HEK293T cells were transfected with the pCMV6-ENTRY control (Cat# [PS100001], Left lane) or pCMV6-ENTRY STX18 (Cat# [RC201016], Right lane) cDNA for 48 hrs and lysed. Equivalent amounts of cell lysates (5 ug per lane) were separated by SDS-PAGE and immunoblotted with anti-STX18 (Cat# [TA809386])(1:2000). Positive lysates [LY413750] (100ug) and [LC413750] (20ug) can be purchased separately from OriGene.