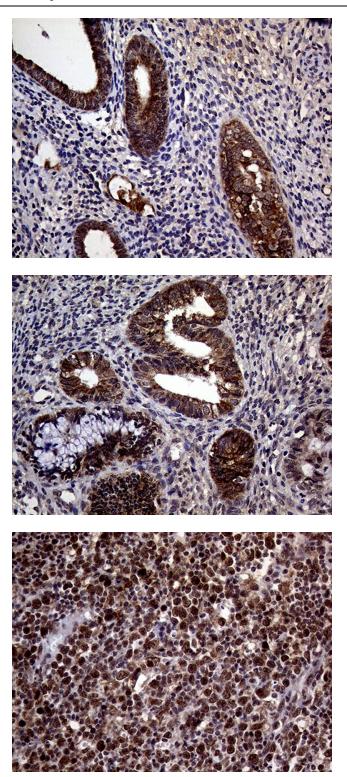

Immunohistochemical staining of paraffinembedded Human endometrium tissue within the normal limits using anti-STX18 mouse monoclonal antibody. (Heat-induced epitope retrieval by 1mM EDTA in 10mM Tris buffer (pH8.5) at 120°C for 3min, [TA809386]) (1:2000)

Immunohistochemical staining of paraffinembedded Adenocarcinoma of Human endometrium tissue using anti-STX18 mouse monoclonal antibody. (Heat-induced epitope retrieval by 1mM EDTA in 10mM Tris buffer (pH8.5) at 120°C for 3min, [TA809386]) (1:2000)

Immunohistochemical staining of paraffinembedded Human lymph node tissue within the normal limits using anti-STX18 mouse monoclonal antibody. (Heat-induced epitope retrieval by 1mM EDTA in 10mM Tris buffer (pH8.5) at 120°C for 3min, [TA809386]) (1:2000)