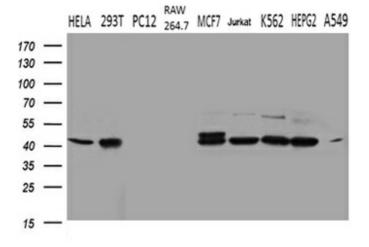

Western blot analysis of extracts (35ug) from 9 different cell lines by using anti-STX18 monoclonal antibody (1:500).

This product is to be used for laboratory only. Not for diagnostic or therapeutic use. ©2023 OriGene Technologies, Inc., 9620 Medical Center Drive, Ste 200, Rockville, MD 20850, US 