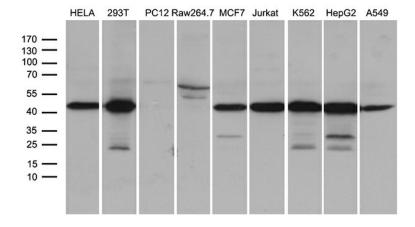

Western blot analysis of extracts (35ug) from 9 different cell lines by using anti-STX18 monoclonal antibody (1:500).