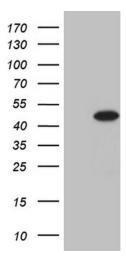

## **Product images:**

HEK293T cells were transfected with the pCMV6-ENTRY control (Left lane) or pCMV6-ENTRY STX18 ([RC201016], Right lane) cDNA for 48 hrs and lysed. Equivalent amounts of cell lysates (5 ug per lane) were separated by SDS-PAGE and immunoblotted with anti-STX18 (1:2000). Positive lysates [LY413750] (100ug) and [LC413750] (20ug) can be purchased separately from OriGene.