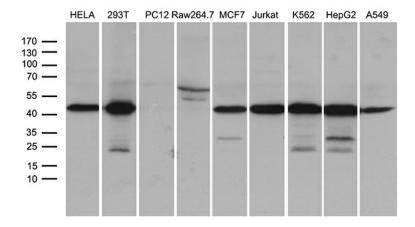

Western blot analysis of extracts (35ug) from 9 different cell lines by using anti-STX18 monoclonal antibody (1:500).