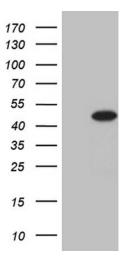

## **Product images:**

HEK293T cells were transfected with the pCMV6-ENTRY control (Left lane) or pCMV6-ENTRY STX18 ([RC201016], Right lane) cDNA for 48 hrs and lysed. Equivalent amounts of cell lysates (5 ug per lane) were separated by SDS-PAGE and immunoblotted with anti-STX18 (1:2000). Positive lysates [LY413750] (100ug) and [LC413750] (20ug) can be purchased separately from OriGene.