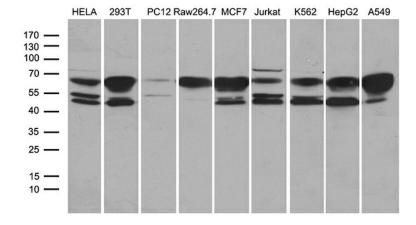

Western blot analysis of extracts (35ug) from 9 different cell lines by using anti-STX18 monoclonal antibody (1:500).