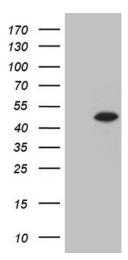

# **Product images:**

HEK293T cells were transfected with the pCMV6-ENTRY control (Left lane) or pCMV6-ENTRY STX18 ([RC201016], Right lane) cDNA for 48 hrs and lysed. Equivalent amounts of cell lysates (5 ug per lane) were separated by SDS-PAGE and immunoblotted with anti-STX18 (1:2000). Positive lysates [LY413750] (100ug) and [LC413750] (20ug) can be purchased separately from OriGene.