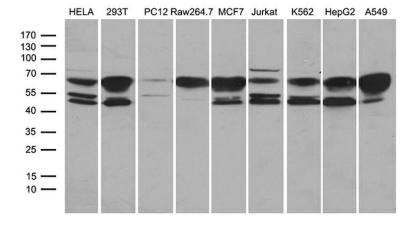

Western blot analysis of extracts (35ug) from 9 different cell lines by using anti-STX18 monoclonal antibody (1:500).