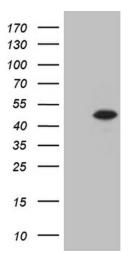

## **Product images:**

HEK293T cells were transfected with the pCMV6-ENTRY control (Left lane) or pCMV6-ENTRY STX18 ([RC201016], Right lane) cDNA for 48 hrs and lysed. Equivalent amounts of cell lysates (5 ug per lane) were separated by SDS-PAGE and immunoblotted with anti-STX18 (1:2000). Positive lysates [LY413750] (100ug) and [LC413750] (20ug) can be purchased separately from OriGene.