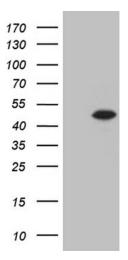

## **Product images:**

HEK293T cells were transfected with the pCMV6-ENTRY control (Left lane) or pCMV6-ENTRY STX18 ([RC201016], Right lane) cDNA for 48 hrs and lysed. Equivalent amounts of cell lysates (5 ug per lane) were separated by SDS-PAGE and immunoblotted with anti-STX18 (1:2000). Positive lysates [LY413750] (100ug) and [LC413750] (20ug) can be purchased separately from OriGene.