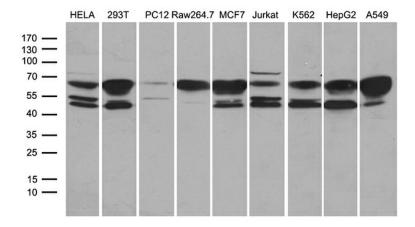

Western blot analysis of extracts (35ug) from 9 different cell lines by using anti-STX18 monoclonal antibody (1:500).