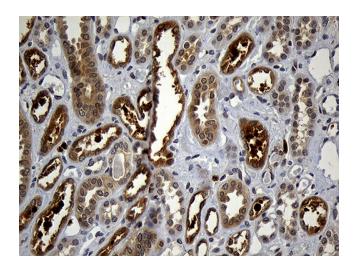

Immunohistochemical staining of paraffinembedded Human Kidney tissue within the normal limits using anti-GRB7 mouse monoclonal antibody. (Heat-induced epitope retrieval by 1mM EDTA in 10mM Tris buffer (pH8.5) at 120°C for 3min, [TA809283]) (1:2000)