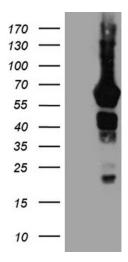

### **Product images:**

HEK293T cells were transfected with the pCMV6-ENTRY control (Cat# [PS100001], Left lane) or pCMV6-ENTRY GRB7 (Cat# [RC215362], Right lane) cDNA for 48 hrs and lysed. Equivalent amounts of cell lysates (5 ug per lane) were separated by SDS-PAGE and immunoblotted with anti-GRB7 (Cat# [TA809283])(1:2000). Positive lysates [LY401639] (100ug) and [LC401639] (20ug) can be purchased separately from OriGene.