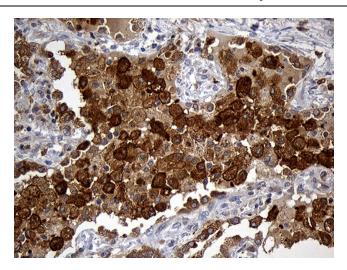

Immunohistochemical staining of paraffinembedded Carcinoma of Human lung tissue using anti-GRB7 mouse monoclonal antibody. (Heat-induced epitope retrieval by 1mM EDTA in 10mM Tris buffer (pH8.5) at 120°C for 3min, [TA809283]) (1:2000)