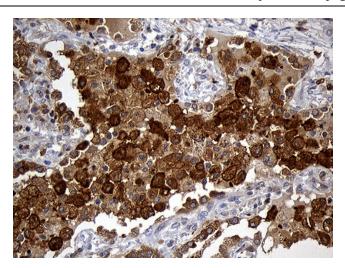

Immunohistochemical staining of paraffinembedded Carcinoma of Human lung tissue using anti-GRB7 mouse monoclonal antibody. (Heat-induced epitope retrieval by 1mM EDTA in 10mM Tris buffer (pH8.5) at 120°C for 3min, [TA809283]) (1:2000)