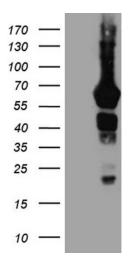

# **Product images:**

HEK293T cells were transfected with the pCMV6-ENTRY control (Cat# [PS100001], Left lane) or pCMV6-ENTRY GRB7 (Cat# [RC215362], Right lane) cDNA for 48 hrs and lysed. Equivalent amounts of cell lysates (5 ug per lane) were separated by SDS-PAGE and immunoblotted with anti-GRB7 (Cat# [TA809283])(1:2000). Positive lysates [LY401639] (100ug) and [LC401639] (20ug) can be purchased separately from OriGene.