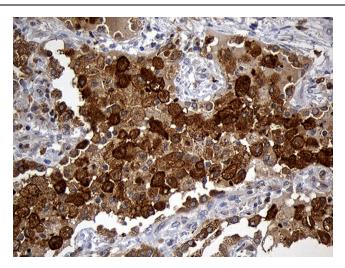

Immunohistochemical staining of paraffinembedded Carcinoma of Human lung tissue using anti-GRB7 mouse monoclonal antibody. (Heat-induced epitope retrieval by 1mM EDTA in 10mM Tris buffer (pH8.5) at 120°C for 3min, [TA809283]) (1:2000)