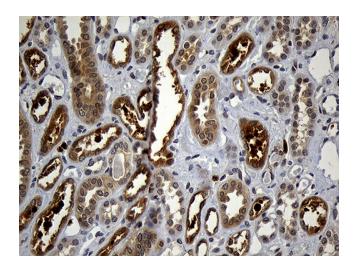

Immunohistochemical staining of paraffinembedded Human Kidney tissue within the normal limits using anti-GRB7 mouse monoclonal antibody. (Heat-induced epitope retrieval by 1mM EDTA in 10mM Tris buffer (pH8.5) at 120°C for 3min, [TA809283]) (1:2000)