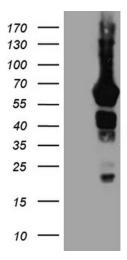

# **Product images:**

HEK293T cells were transfected with the pCMV6-ENTRY control (Cat# [PS100001], Left lane) or pCMV6-ENTRY GRB7 (Cat# [RC215362], Right lane) cDNA for 48 hrs and lysed. Equivalent amounts of cell lysates (5 ug per lane) were separated by SDS-PAGE and immunoblotted with anti-GRB7 (Cat# [TA809283])(1:2000). Positive lysates [LY401639] (100ug) and [LC401639] (20ug) can be purchased separately from OriGene.