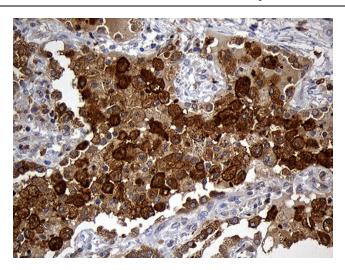

Immunohistochemical staining of paraffinembedded Carcinoma of Human lung tissue using anti-GRB7 mouse monoclonal antibody. (Heat-induced epitope retrieval by 1mM EDTA in 10mM Tris buffer (pH8.5) at 120°C for 3min, TA809283) (1:2000)