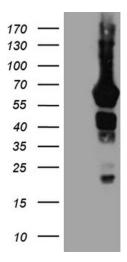

### **Product images:**

HEK293T cells were transfected with the pCMV6-ENTRY control (Cat# [PS100001], Left lane) or pCMV6-ENTRY GRB7 (Cat# [RC215362], Right lane) cDNA for 48 hrs and lysed. Equivalent amounts of cell lysates (5 ug per lane) were separated by SDS-PAGE and immunoblotted with anti-GRB7 (Cat# TA809283)(1:2000). Positive lysates [LY401639] (100ug) and [LC401639] (20ug) can be purchased separately from OriGene.