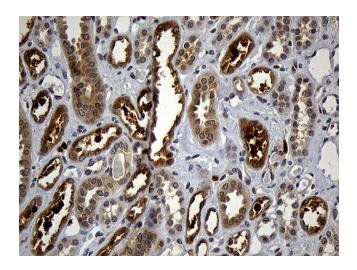

Immunohistochemical staining of paraffinembedded Human Kidney tissue within the normal limits using anti-GRB7 mouse monoclonal antibody. (Heat-induced epitope retrieval by 1mM EDTA in 10mM Tris buffer (pH8.5) at 120°C for 3min, TA809283) (1:2000)