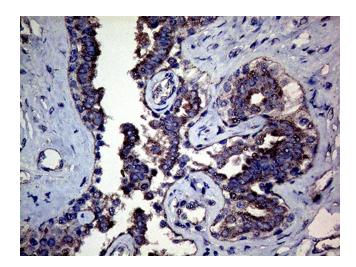

Immunohistochemical staining of paraffinembedded Human breast tissue within the normal limits using anti-MFGE8 mouse monoclonal antibody. Heat-induced epitope retrieval by EDTA solution buffer pH 8.0 at 120°C for 3 min.