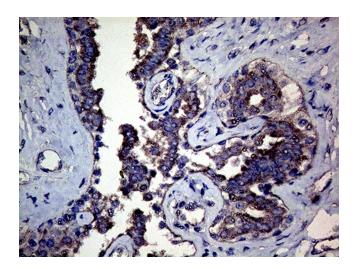

Immunohistochemical staining of paraffinembedded Human breast tissue within the normal limits using anti-MFGE8 mouse monoclonal antibody. (Heat-induced epitope retrieval by 1mM EDTA in 10mM Tris buffer (pH8.5) at 120°C for 3min, [TA809279]) (1:500)