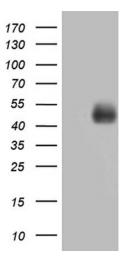

# **Product images:**

HEK293T cells were transfected with the pCMV6-ENTRY control (Cat# [PS100001], Left lane) or pCMV6-ENTRY MFGE8 (Cat# [RC217163], Right lane) cDNA for 48 hrs and lysed. Equivalent amounts of cell lysates (5 ug per lane) were separated by SDS-PAGE and immunoblotted with anti-MFGE8 (Cat# [TA809279])(1:2000). Positive lysates [LY401796] (100ug) and [LC401796] (20ug) can be purchased separately from OriGene.