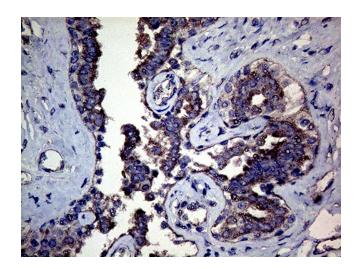

Immunohistochemical staining of paraffinembedded Human breast tissue within the normal limits using anti-MFGE8 mouse monoclonal antibody. (Heat-induced epitope retrieval by 1mM EDTA in 10mM Tris buffer (pH8.5) at 120°C for 3min, TA809279) (1:500)