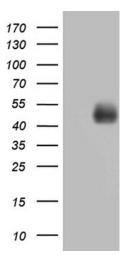

## **Product images:**

HEK293T cells were transfected with the pCMV6-ENTRY control (Cat# [PS100001], Left lane) or pCMV6-ENTRY MFGE8 (Cat# [RC217163], Right lane) cDNA for 48 hrs and lysed. Equivalent amounts of cell lysates (5 ug per lane) were separated by SDS-PAGE and immunoblotted with anti-MFGE8 (Cat# TA809279)(1:2000). Positive lysates [LY401796] (100ug) and [LC401796] (20ug) can be purchased separately from OriGene.