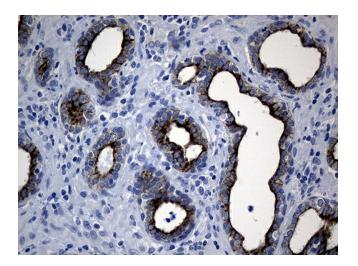

Immunohistochemical staining of paraffinembedded Carcinoma of Human prostate tissue using anti-CEP63 mouse monoclonal antibody. (Heat-induced epitope retrieval by 1mM EDTA in 10mM Tris buffer (pH8.5) at 120°C for 3min, [TA809276]) (1:500)