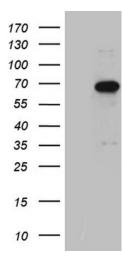

### **Product images:**

HEK293T cells were transfected with the pCMV6-ENTRY control (Left lane) or pCMV6-ENTRY CEP63 ([RC209633], Right lane) cDNA for 48 hrs and lysed. Equivalent amounts of cell lysates (5 ug per lane) were separated by SDS-PAGE and immunoblotted with anti-CEP63 (1:2000). Positive lysates [LY420878] (100ug) and [LC420878] (20ug) can be purchased separately from OriGene.