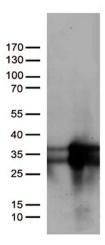

## **Product images:**

HEK293T cells were transfected with the pCMV6-ENTRY control (Left lane) or pCMV6-ENTRY MGMT ([RC229131], Right lane) cDNA for 48 hrs and lysed. Equivalent amounts of cell lysates (5 ug per lane) were separated by SDS-PAGE and immunoblotted with anti-MGMT (1:2000). Positive lysates [LY432155] (100ug) and [LC432155] (20ug) can be purchased separately from OriGene.