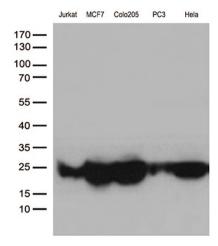

Western blot analysis of extracts (35ug) from 5 different cell lines by using anti-MGMT monoclonal antibody (1:500).