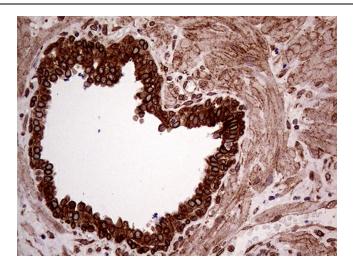

Western blot analysis of extracts (35ug) from 4 different cell lines by using anti-ERLIN1 monoclonal antibody (1:500).

Immunohistochemical staining of paraffinembedded Human prostate tissue within the normal limits using anti-ERLIN1 mouse monoclonal antibody. Heat-induced epitope retrieval by EDTA solution buffer pH 8.0 at 120°C for 3 min

Immunohistochemical staining of paraffinembedded Carcinoma of Human bladder tissue using anti-ERLIN1 mouse monoclonal antibody. Heat-induced epitope retrieval by EDTA solution buffer pH 8.0 at 120°C for 3 min.

Immunohistochemical staining of paraffinembedded Human lymph node tissue within the normal limits using anti-ERLIN1 mouse monoclonal antibody. Heat-induced epitope retrieval by EDTA solution buffer pH 8.0 at 120°C for 3 min.