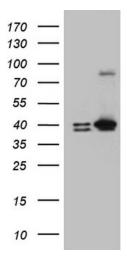

# **Product images:**

HEK293T cells were transfected with the pCMV6-ENTRY control (Cat# [PS100001], Left lane) or pCMV6-ENTRY ERLIN1 (Cat# [RC205137], Right lane) cDNA for 48 hrs and lysed. Equivalent amounts of cell lysates (5 ug per lane) were separated by SDS-PAGE and immunoblotted with anti-ERLIN1 (Cat# [TA809148])(1:2000). Positive lysates [LY416643] (100ug) and [LC416643] (20ug) can be purchased separately from OriGene.