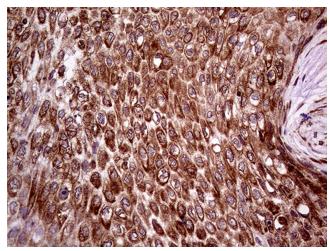

Western blot analysis of extracts (35ug) from 4 different cell lines by using anti-ERLIN1 monoclonal antibody (1:500).

Immunohistochemical staining of paraffinembedded Human prostate tissue within the normal limits using anti-ERLIN1 mouse monoclonal antibody. Heat-induced epitope retrieval by EDTA solution buffer pH 8.0 at 120°C for 3 min

Immunohistochemical staining of paraffinembedded Carcinoma of Human bladder tissue using anti-ERLIN1 mouse monoclonal antibody. Heat-induced epitope retrieval by EDTA solution buffer pH 8.0 at 120°C for 3 min.

Immunohistochemical staining of paraffinembedded Human lymph node tissue within the normal limits using anti-ERLIN1 mouse monoclonal antibody. Heat-induced epitope retrieval by EDTA solution buffer pH 8.0 at 120°C for 3 min.