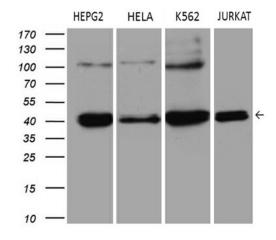

Western blot analysis of extracts (35ug) from 4 different cell lines by using anti-ERLIN1 monoclonal antibody (1:500).

Immunohistochemical staining of paraffinembedded Human prostate tissue within the normal limits using anti-ERLIN1 mouse monoclonal antibody. Heat-induced epitope retrieval by EDTA solution buffer pH 8.0 at 120°C for 3 min