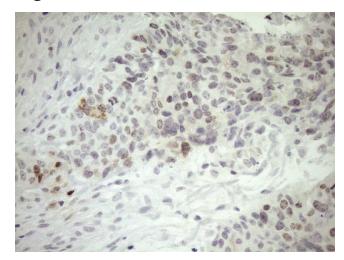

## **Product images:**

Immunohistochemical staining of paraffinembedded Adenocarcinoma of Human endometrium tissue using anti-ZNF230 mouse monoclonal antibody. Heat-induced epitope retrieval by EDTA solution buffer pH 8.0 at 120°C for 3 min.