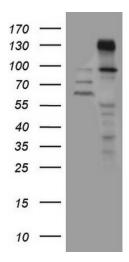

## **Product images:**

HEK293T cells were transfected with the pCMV6-ENTRY control (Left lane) or pCMV6-ENTRY ZNF217 ([RC224371], Right lane) cDNA for 48 hrs and lysed. Equivalent amounts of cell lysates (5 ug per lane) were separated by SDS-PAGE and immunoblotted with anti-ZNF217 (1:2000). Positive lysates [LY416585] (100ug) and [LC416585] (20ug) can be purchased separately from OriGene.