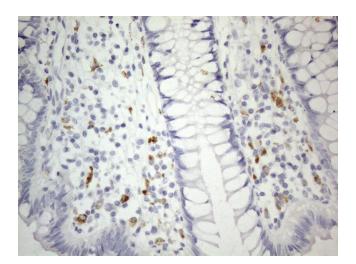

Immunohistochemical staining of paraffinembedded Human colon tissue within the normal limits using anti-ZNF217 mouse monoclonal antibody. (Heat-induced epitope retrieval by 1mM EDTA in 10mM Tris buffer (pH8.5) at 120°C for 3min, [TA809052]) (1:150)