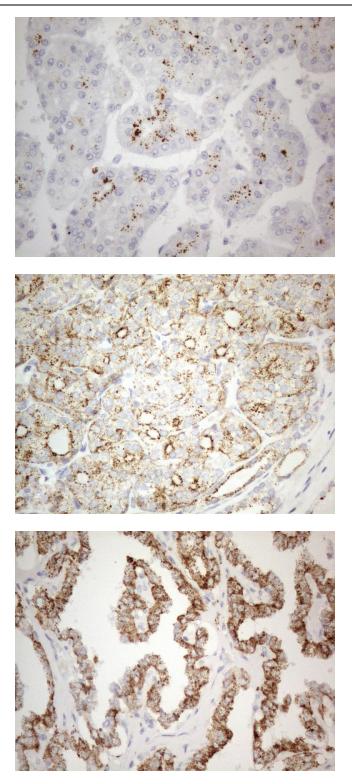

This product is to be used for laboratory only. Not for diagnostic or therapeutic use. ©2023 OriGene Technologies, Inc., 9620 Medical Center Drive, Ste 200, Rockville, MD 20850, US 

Immunohistochemical staining of paraffinembedded Carcinoma of Human liver tissue using anti-ZNF217 mouse monoclonal antibody. (Heat-induced epitope retrieval by 1mM EDTA in 10mM Tris buffer (pH8.5) at 120°C for 3min, [TA809052]) (1:150)

Immunohistochemical staining of paraffinembedded Human thyroid tissue within the normal limits using anti-ZNF217 mouse monoclonal antibody. (Heat-induced epitope retrieval by 1mM EDTA in 10mM Tris buffer (pH8.5) at 120°C for 3min, [TA809052]) (1:150)

Immunohistochemical staining of paraffinembedded Carcinoma of Human thyroid tissue using anti-ZNF217 mouse monoclonal antibody. (Heat-induced epitope retrieval by 1mM EDTA in 10mM Tris buffer (pH8.5) at 120°C for 3min, [TA809052]) (1:150)