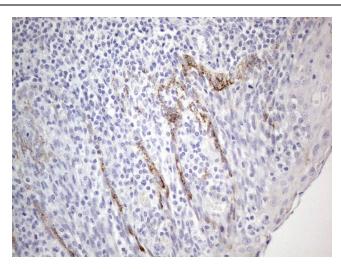

This product is to be used for laboratory only. Not for diagnostic or therapeutic use. ©2023 OriGene Technologies, Inc., 9620 Medical Center Drive, Ste 200, Rockville, MD 20850, US

Immunohistochemical staining of paraffinembedded Human tonsil within the normal limits using anti-ZNF217 mouse monoclonal antibody. (Heat-induced epitope retrieval by 1mM EDTA in 10mM Tris buffer (pH8.5) at 120°C for 3min, [TA809052]) (1:150)