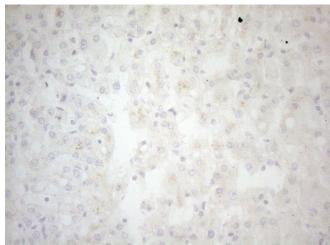

Immunohistochemical staining of paraffinembedded Carcinoma of Human liver tissue using anti-BCL2L14 mouse monoclonal antibody. Heat-induced epitope retrieval by EDTA solution buffer pH 8.0 at 120°C for 3 min.