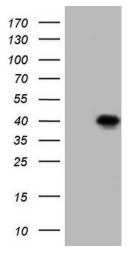

# **Product images:**

HEK293T cells were transfected with the pCMV6-ENTRY control (Cat# [PS100001], Left lane) or pCMV6-ENTRY BCL2L14 (Cat# [RC206404], Right lane) cDNA for 48 hrs and lysed. Equivalent amounts of cell lysates (5 ug per lane) were separated by SDS-PAGE and immunoblotted with anti-BCL2L14 (Cat# [TA808925])(1:2000). Positive lysates [LY408531] (100ug) and [LC408531] (20ug) can be purchased separately from OriGene.