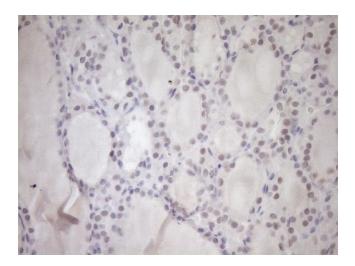

Immunohistochemical staining of paraffinembedded Human thyroid tissue within the normal limits using anti-UBP1 mouse monoclonal antibody. (Heat-induced epitope retrieval by 1mM EDTA in 10mM Tris buffer (pH8.5) at 120°C for 3min, [TA808851]) (1:150)