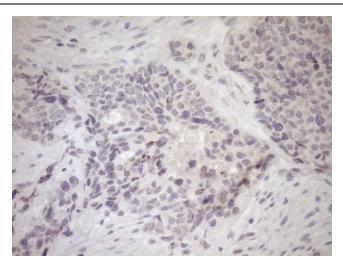

## Upstream Binding Protein 1 (UBP1) Mouse Monoclonal Antibody (HRP conjugated) [Clone ID: OTI9G7] – TA808851BM

Immunohistochemical staining of paraffinembedded Adenocarcinoma of Human endometrium tissue using anti-UBP1 mouse monoclonal antibody. (Heat-induced epitope retrieval by 1mM EDTA in 10mM Tris buffer (pH8.5) at 120°C for 3min, [TA808851]) (1:150)