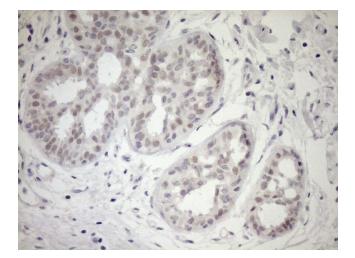

## **Product images:**

Immunohistochemical staining of paraffinembedded Adenocarcinoma of Human breast tissue using anti-UBP1 mouse monoclonal antibody. (Heat-induced epitope retrieval by 1mM EDTA in 10mM Tris buffer (pH8.5) at 120°C for 3min, [TA808851]) (1:150)