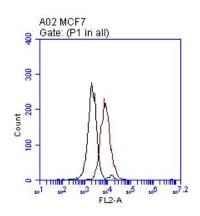

## **Product images:**

Flow cytometric analysis of live MCF7 cells (nonfixed, non-permeabilized), using anti-HER2/ERBB2 antibody (TA808701 at 1:50, Brown), compared to IgG1 isotype control (Black).

This product is to be used for laboratory only. Not for diagnostic or therapeutic use. ©2022 OriGene Technologies, Inc., 9620 Medical Center Drive, Ste 200, Rockville, MD 20850, US