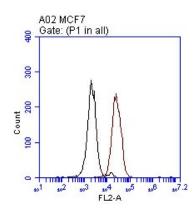

## **Product images:**

Flow cytometric analysis of live MCF7 cells (nonfixed, non-permeabilized), using anti-HER2/ERBB2 antibody ([TA808699] at 1:50, Brown), compared to lgG1 isotype control (Black).

This product is to be used for laboratory only. Not for diagnostic or therapeutic use. ©2022 OriGene Technologies, Inc., 9620 Medical Center Drive, Ste 200, Rockville, MD 20850, US