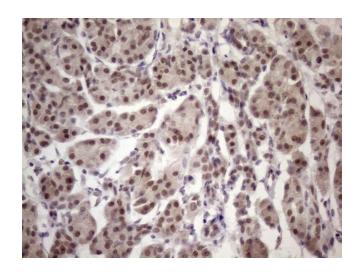

Immunohistochemical staining of paraffinembedded Human pancreas tissue within the normal limits using anti-ESRRA mouse monoclonal antibody. (Heat-induced epitope retrieval by 1mM EDTA in 10mM Tris buffer (pH8.5) at 120°C for 3min, [TA808637]) (1:150)