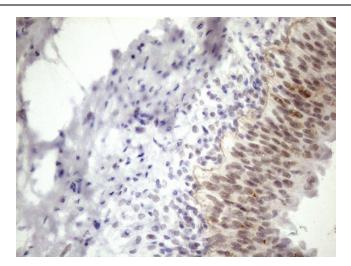

# Estrogen Related Receptor alpha (ESRRA) Mouse Monoclonal Antibody [Clone ID: OTI2C12] – TA808637S

Immunohistochemical staining of paraffinembedded Carcinoma of Human prostate tissue using anti-ESRRA mouse monoclonal antibody. (Heat-induced epitope retrieval by 1mM EDTA in 10mM Tris buffer (pH8.5) at 120°C for 3min, [TA808637]) (1:150)