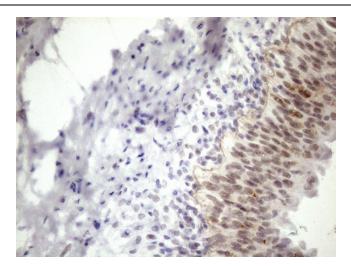

# Estrogen Related Receptor alpha (ESRRA) Mouse Monoclonal Antibody [Clone ID: OTI2C12] – TA808637M

Immunohistochemical staining of paraffinembedded Carcinoma of Human prostate tissue using anti-ESRRA mouse monoclonal antibody. Heat-induced epitope retrieval by EDTA solution buffer pH 8.0 at 120°C for 3 min.