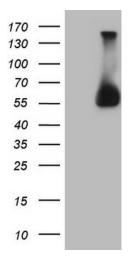

## **Product images:**

HEK293T cells were transfected with the pCMV6-ENTRY control (Cat# [PS100001], Left lane) or pCMV6-ENTRY ESRRA (Cat# [RC209028], Right lane) cDNA for 48 hrs and lysed. Equivalent amounts of cell lysates (5 ug per lane) were separated by SDS-PAGE and immunoblotted with anti-ESRRA (Cat# [TA808637])(1:2000). Positive lysates [LY417978] (100ug) and [LC417978] (20ug) can be purchased separately from OriGene.