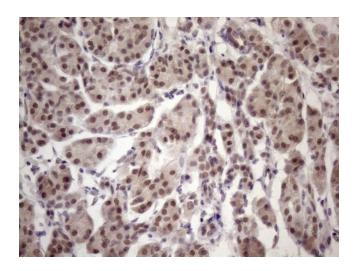

Immunohistochemical staining of paraffinembedded Human pancreas tissue within the normal limits using anti-ESRRA mouse monoclonal antibody. Heat-induced epitope retrieval by EDTA solution buffer pH 8.0 at 120°C for 3 min.