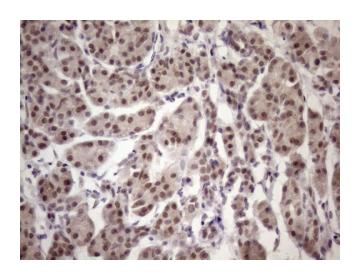

Immunohistochemical staining of paraffinembedded Human pancreas tissue within the normal limits using anti-ESRRA mouse monoclonal antibody. (Heat-induced epitope retrieval by 1mM EDTA in 10mM Tris buffer (pH8.5) at 120°C for 3min, TA808637) (1:150)