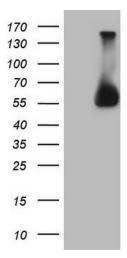

## **Product images:**

HEK293T cells were transfected with the pCMV6-ENTRY control (Cat# [PS100001], Left lane) or pCMV6-ENTRY ESRRA (Cat# [RC209028], Right lane) cDNA for 48 hrs and lysed. Equivalent amounts of cell lysates (5 ug per lane) were separated by SDS-PAGE and immunoblotted with anti-ESRRA (Cat# TA808637)(1:2000). Positive lysates [LY417978] (100ug) and [LC417978] (20ug) can be purchased separately from OriGene.