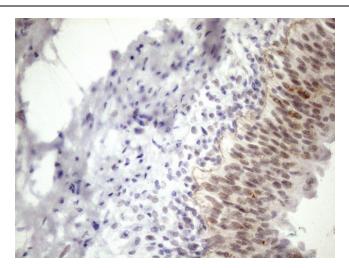

# Estrogen Related Receptor alpha (ESRRA) Mouse Monoclonal Antibody [Clone ID: OTI2C12] – TA808637

Immunohistochemical staining of paraffinembedded Carcinoma of Human prostate tissue using anti-ESRRA mouse monoclonal antibody. (Heat-induced epitope retrieval by 1mM EDTA in 10mM Tris buffer (pH8.5) at 120°C for 3min, TA808637) (1:150)