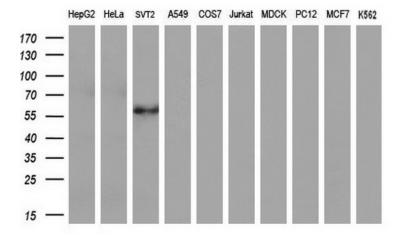

Western blot analysis of extracts (10ug) from 10 different cell lines by using anti-FOXO4 monoclonal antibody (1:200).

Immunohistochemical staining of paraffinembedded Carcinoma of Human pancreas tissue using anti-FOXO4 mouse monoclonal antibody. Heat-induced epitope retrieval by EDTA solution buffer pH 8.0 at 120°C for 3 min.