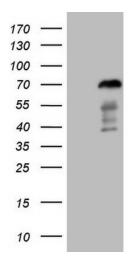

# **Product images:**

HEK293T cells were transfected with the pCMV6-ENTRY control (Left lane) or pCMV6-ENTRY FOXO4 ([RC213185], Right lane) cDNA for 48 hrs and lysed. Equivalent amounts of cell lysates (5 ug per lane) were separated by SDS-PAGE and immunoblotted with anti-FOXO4 (1:2000). Positive lysates [LY401798] (100ug) and [LC401798] (20ug) can be purchased separately from OriGene.