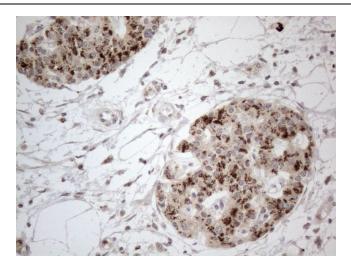

Western blot analysis of extracts (10ug) from 10 different cell lines by using anti-FOXO4 monoclonal antibody (1:200).

Immunohistochemical staining of paraffinembedded Carcinoma of Human pancreas tissue using anti-FOXO4 mouse monoclonal antibody. Heat-induced epitope retrieval by EDTA solution buffer pH 8.0 at 120°C for 3 min.