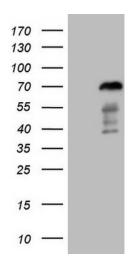

## **Product images:**

HEK293T cells were transfected with the pCMV6-ENTRY control (Left lane) or pCMV6-ENTRY FOXO4 ([RC213185], Right lane) cDNA for 48 hrs and lysed. Equivalent amounts of cell lysates (5 ug per lane) were separated by SDS-PAGE and immunoblotted with anti-FOXO4 (1:2000). Positive lysates [LY401798] (100ug) and [LC401798] (20ug) can be purchased separately from OriGene.