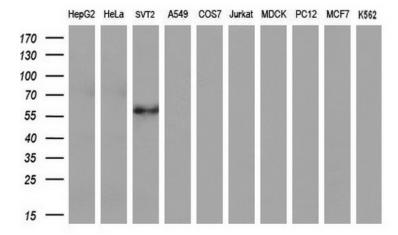

Western blot analysis of extracts (10ug) from 10 different cell lines by using anti-FOXO4 monoclonal antibody (1:200).

Immunohistochemical staining of paraffinembedded Carcinoma of Human pancreas tissue using anti-FOXO4 mouse monoclonal antibody. (Heat-induced epitope retrieval by 1mM EDTA in 10mM Tris buffer (pH8.5) at 120°C for 3min, [TA808593]) (1:150)