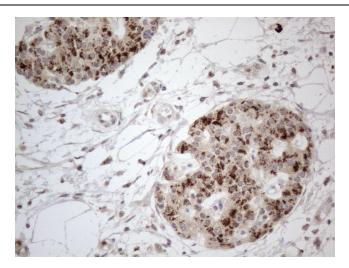

Western blot analysis of extracts (10ug) from 10 different cell lines by using anti-FOXO4 monoclonal antibody (1:200).

Immunohistochemical staining of paraffinembedded Carcinoma of Human pancreas tissue using anti-FOXO4 mouse monoclonal antibody. (Heat-induced epitope retrieval by 1mM EDTA in 10mM Tris buffer (pH8.5) at 120°C for 3min, [TA808593]) (1:150)