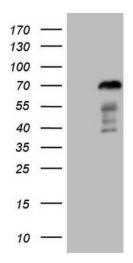

# **Product images:**

HEK293T cells were transfected with the pCMV6-ENTRY control (Left lane) or pCMV6-ENTRY FOXO4 ([RC213185], Right lane) cDNA for 48 hrs and lysed. Equivalent amounts of cell lysates (5 ug per lane) were separated by SDS-PAGE and immunoblotted with anti-FOXO4 (1:2000). Positive lysates [LY401798] (100ug) and [LC401798] (20ug) can be purchased separately from OriGene.