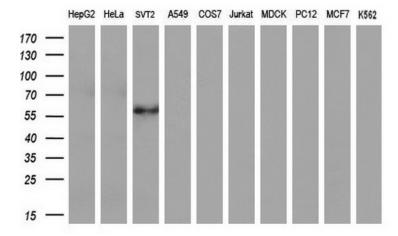

Western blot analysis of extracts (10ug) from 10 different cell lines by using anti-FOXO4 monoclonal antibody (1:200).

Immunohistochemical staining of paraffinembedded Carcinoma of Human pancreas tissue using anti-FOXO4 mouse monoclonal antibody. (Heat-induced epitope retrieval by 1mM EDTA in 10mM Tris buffer (pH8.5) at 120°C for 3min, [TA808593]) (1:150)