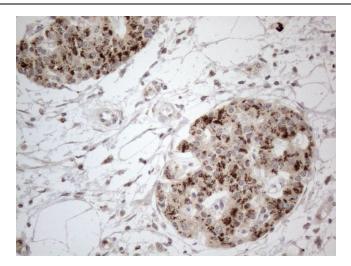

Western blot analysis of extracts (10ug) from 10 different cell lines by using anti-FOXO4 monoclonal antibody (1:200).

Immunohistochemical staining of paraffinembedded Carcinoma of Human pancreas tissue using anti-FOXO4 mouse monoclonal antibody. (Heat-induced epitope retrieval by 1mM EDTA in 10mM Tris buffer (pH8.5) at 120°C for 3min, [TA808593]) (1:150)