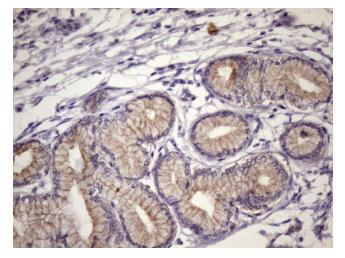

Immunohistochemical staining of paraffinembedded Carcinoma of Human pancreas tissue using anti-FOXO4 mouse monoclonal antibody. (Heat-induced epitope retrieval by 1mM EDTA in 10mM Tris buffer (pH8.5) at 120°C for 3min, TA808579) (1:150)