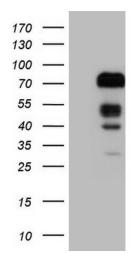

## **Product images:**

HEK293T cells were transfected with the pCMV6-ENTRY control (Cat# [PS100001], Left lane) or pCMV6-ENTRY FOXO4 (Cat# [RC213185], Right lane) cDNA for 48 hrs and lysed. Equivalent amounts of cell lysates (5 ug per lane) were separated by SDS-PAGE and immunoblotted with anti-FOXO4 (Cat# TA808579)(1:2000). Positive lysates [LY401798] (100ug) and [LC401798] (20ug) can be purchased separately from OriGene.