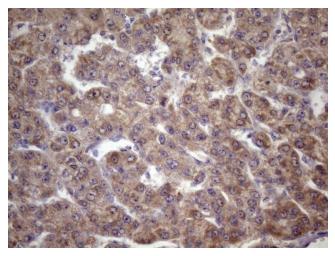

Immunohistochemical staining of paraffinembedded Carcinoma of Human liver tissue using anti-FOXO4 mouse monoclonal antibody. (Heat-induced epitope retrieval by 1mM EDTA in 10mM Tris buffer (pH8.5) at 120°C for 3min, TA808579) (1:150)