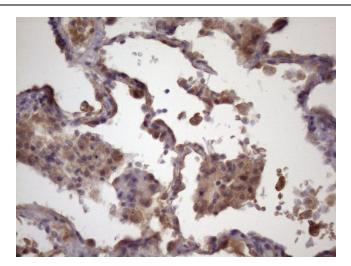

Immunohistochemical staining of paraffinembedded Carcinoma of Human lung tissue using anti-FOXO4 mouse monoclonal antibody. (Heat-induced epitope retrieval by 1mM EDTA in 10mM Tris buffer (pH8.5) at 120°C for 3min, TA808579) (1:150)