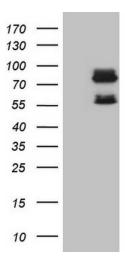

# **Product images:**

HEK293T cells were transfected with the pCMV6-ENTRY control (Left lane) or pCMV6-ENTRY SCMH1 ([RC200193], Right lane) cDNA for 48 hrs and lysed. Equivalent amounts of cell lysates (5 ug per lane) were separated by SDS-PAGE and immunoblotted with anti-SCMH1 (1:2000). Positive lysates [LY415889] (100ug) and [LC415889] (20ug) can be purchased separately from OriGene.