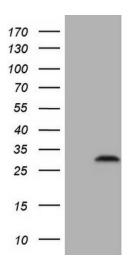

# **Product images:**

HEK293T cells were transfected with the pCMV6-ENTRY control (Cat# [PS100001], Left lane) or pCMV6-ENTRY C3orf43 (Cat# [RC223719], Right lane) cDNA for 48 hrs and lysed. Equivalent amounts of cell lysates (5 ug per lane) were separated by SDS-PAGE and immunoblotted with anti-C3orf43 (Cat# [TA808418])(1:2000). Positive lysates [LY421471] (100ug) and [LC421471] (20ug) can be purchased separately from OriGene.