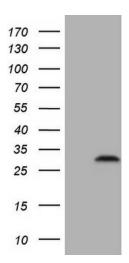

## **Product images:**

HEK293T cells were transfected with the pCMV6-ENTRY control (Cat# [PS100001], Left lane) or pCMV6-ENTRY C3orf43 (Cat# [RC223719], Right lane) cDNA for 48 hrs and lysed. Equivalent amounts of cell lysates (5 ug per lane) were separated by SDS-PAGE and immunoblotted with anti-C3orf43 (Cat# [TA808418])(1:2000). Positive lysates [LY421471] (100ug) and [LC421471] (20ug) can be purchased separately from OriGene.