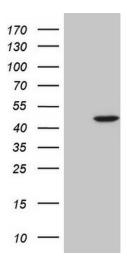

# **Product images:**

HEK293T cells were transfected with the pCMV6-ENTRY control (Cat# [PS100001], Left lane) or pCMV6-ENTRY C18orf54 (Cat# [RC206158], Right lane) cDNA for 48 hrs and lysed. Equivalent amounts of cell lysates (5 ug per lane) were separated by SDS-PAGE and immunoblotted with anti-C18orf54 (Cat# [TA808319])(1:2000). Positive lysates [LY406442] (100ug) and [LC406442] (20ug) can be purchased separately from OriGene.