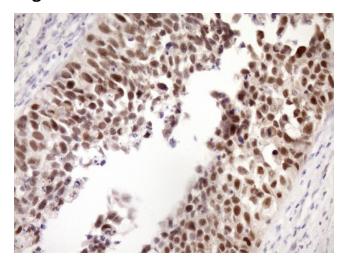

# **Product images:**

Immunohistochemical staining of paraffinembedded Carcinoma of Human kidney tissue using anti-ZC3H8 mouse monoclonal antibody. (Heat-induced epitope retrieval by Tris-EDTA, pH8.0, [TA808290]) (1:150)