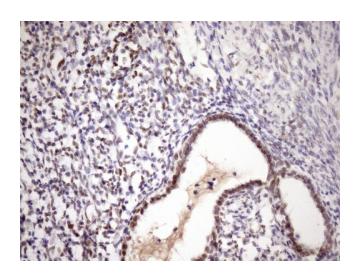

Immunohistochemical staining of paraffinembedded Carcinoma of Human pancreas tissue using anti-ZC3H8 mouse monoclonal antibody. (Heat-induced epitope retrieval by Tris-EDTA, pH8.0, [TA808290]) (1:150)