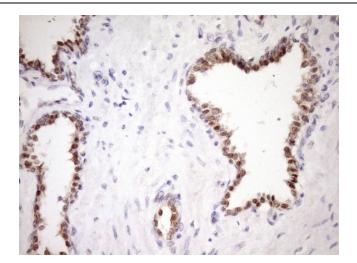

Immunohistochemical staining of paraffinembedded Human bladder tissue within the normal limits using anti-ZC3H8 mouse monoclonal antibody. (Heat-induced epitope retrieval by Tris-EDTA, pH8.0, [TA808290]) (1:150)