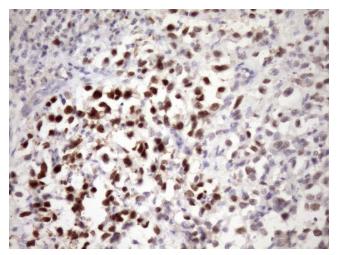

Immunohistochemical staining of paraffinembedded Carcinoma of Human prostate tissue using anti-ZC3H8 mouse monoclonal antibody. (Heat-induced epitope retrieval by Tris-EDTA, pH8.0, [TA808290]) (1:150)