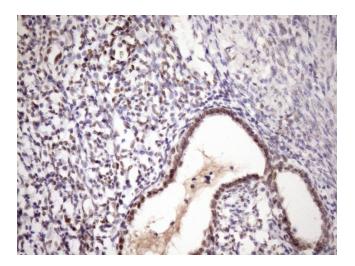

Immunohistochemical staining of paraffinembedded Human bladder tissue within the normal limits using anti-ZC3H8 mouse monoclonal antibody. (Heat-induced epitope retrieval by Tris-EDTA, pH8.0, [TA808290]) (1:150)