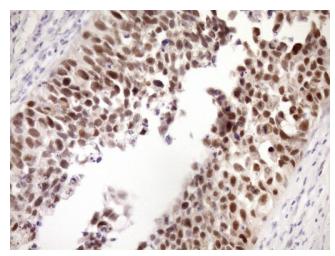

### **Product images:**

Immunohistochemical staining of paraffinembedded Carcinoma of Human kidney tissue using anti-ZC3H8 mouse monoclonal antibody. (Heat-induced epitope retrieval by Tris-EDTA, pH8.0, [TA808290]) (1:150)