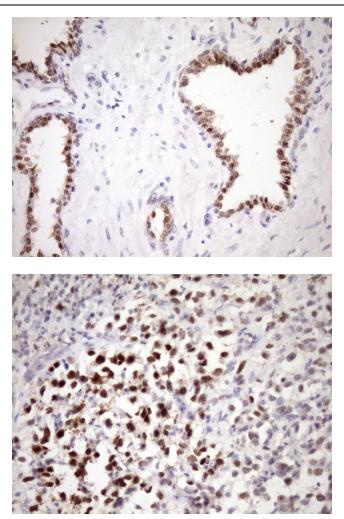

Immunohistochemical staining of paraffinembedded Carcinoma of Human pancreas tissue using anti-ZC3H8 mouse monoclonal antibody. (Heat-induced epitope retrieval by Tris-EDTA, pH8.0, [TA808290]) (1:150)

This product is to be used for laboratory only. Not for diagnostic or therapeutic use. ©2025 OriGene Technologies, Inc., 9620 Medical Center Drive, Ste 200, Rockville, MD 20850, US 

Immunohistochemical staining of paraffinembedded Carcinoma of Human prostate tissue using anti-ZC3H8 mouse monoclonal antibody. (Heat-induced epitope retrieval by Tris-EDTA, pH8.0, [TA808290]) (1:150)