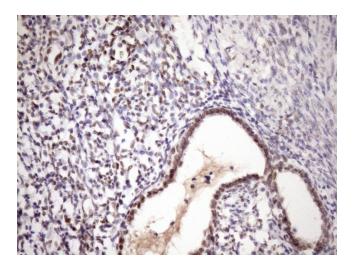

Immunohistochemical staining of paraffinembedded Carcinoma of Human pancreas tissue using anti-ZC3H8 mouse monoclonal antibody. (Heat-induced epitope retrieval by Tris-EDTA, pH8.0, [TA808290]) (1:150)