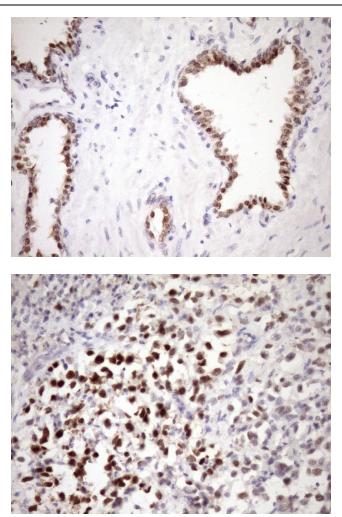

This product is to be used for laboratory only. Not for diagnostic or therapeutic use. ©2025 OriGene Technologies, Inc., 9620 Medical Center Drive, Ste 200, Rockville, MD 20850, US 

Immunohistochemical staining of paraffinembedded Carcinoma of Human prostate tissue using anti-ZC3H8 mouse monoclonal antibody. (Heat-induced epitope retrieval by Tris-EDTA, pH8.0, [TA808290]) (1:150)

Immunohistochemical staining of paraffinembedded Human bladder tissue within the normal limits using anti-ZC3H8 mouse monoclonal antibody. (Heat-induced epitope retrieval by Tris-EDTA, pH8.0, [TA808290]) (1:150)