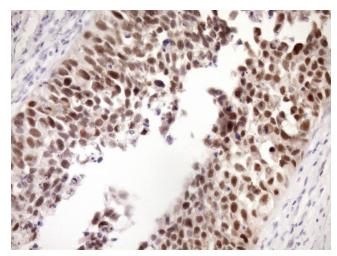

### **Product images:**

Immunohistochemical staining of paraffinembedded Carcinoma of Human kidney tissue using anti-ZC3H8 mouse monoclonal antibody. (Heat-induced epitope retrieval by Tris-EDTA, pH8.0, [TA808290]) (1:150)