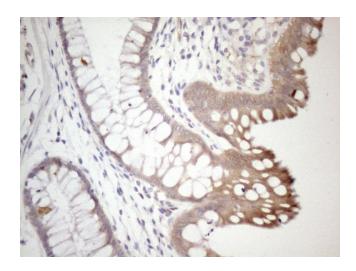

Immunohistochemical staining of paraffinembedded Human colon tissue within the normal limits using anti-SETD8 mouse monoclonal antibody. (Heat-induced epitope retrieval by 1mM EDTA in 10mM Tris buffer (pH8.5) at 120°C for 3min, [TA808272]) (1:150)