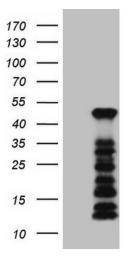

## **Product images:**

HEK293T cells were transfected with the pCMV6-ENTRY control (Left lane) or pCMV6-ENTRY SETD8 ([RC208219], Right lane) cDNA for 48 hrs and lysed. Equivalent amounts of cell lysates (5 ug per lane) were separated by SDS-PAGE and immunoblotted with anti-SETD8 (1:2000). Positive lysates [LY402778] (100ug) and [LC402778] (20ug) can be purchased separately from OriGene.