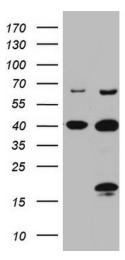

# **Product images:**

HEK293T cells were transfected with the pCMV6-ENTRY control (Left lane) or pCMV6-ENTRY C4orf36 ([RC205468], Right lane) cDNA for 48 hrs and lysed. Equivalent amounts of cell lysates (5 ug per lane) were separated by SDS-PAGE and immunoblotted with anti-C4orf36 (1:2000). Positive lysates [LY408187] (100ug) and [LC408187] (20ug) can be purchased separately from OriGene.